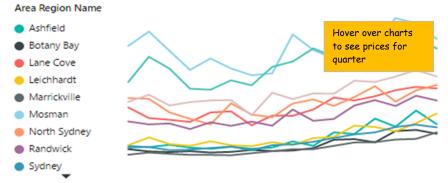

## **Sydney Property Price Trends - Interactive Charts** http://www.cmbi.com.au/Sydney Property Prices Interactive Charts.html SINESS INTELLIGENCE CONSULTING Mobile BI • Dashboards • Profitability • Forecasting • KPIs Internet Explorer 11 Use Chrome or Internet Explorer 11 1. Select or deselect one or more years 2015 2014 2013 2012 2011 2010 < 2009 2008 1999 1998 1997 2007 2006 2005 2004 2003 2002 2001 2000 2. Choose between Houses, Units, or All Property Closing and Opening Median Prices (Click on a bar to see trend for LGA) Houses/Non Strata All Residential Property Units/Strata Period Closing Median Sales Price Period Opening Median Sales Price Scrollbars to see more Ashfield Botany Bay Click on a single bar Lane Cove Outer Ring Inner Ring Middle Ring see trend 1,380 Leichhardt Marrickville 805 Mosman Sydne 3. Choose the ring of Local Government Areas North Sydney 1. Select your period by choosing one or more years Randwick 2. Choose between Houses, Units, or All Property Sydney 3. Choose the ring of Local Government Areas Period Price Trend by Quarter (Hover over chart to see data) Quarterly Growth - Winner and Losers (Hover over chart to see growth for quarter)