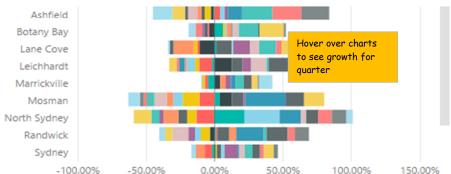

## **Sydney Property Price Trends - Interactive Charts** http://www.cmbi.com.au/Sydney Property Prices Interactive Charts.html SINESS INTELLIGENCE CONSULTING Mobile BI • Dashboards • Profitability • Forecasting • KPIs Internet Explorer 11 Use Chrome or Internet Explorer 11 1. Select or deselect one or more years 2015 2014 2013 2012 2011 2010 < 2009 2008 1999 1998 1997 2007 2006 2005 2004 2003 2002 2001 2000 2. Choose between Houses, Units, or All Property Closing and Opening Median Prices (Click on a bar to see trend for LGA) Houses/Non Strata All Residential Property Units/Strata Period Closing Median Sales Price Period Opening Median Sales Price Scrollbars to see more Ashfield Botany Bay Click on a single bar Lane Cove Outer Ring Inner Ring Middle Ring see trend 1,380 Leichhardt Marrickville 805 Mosman Sydne 3. Choose the ring of Local Government Areas North Sydney 1. Select your period by choosing one or more years Randwick 2. Choose between Houses, Units, or All Property Sydney 3. Choose the ring of Local Government Areas Period Price Trend by Quarter (Hover over chart to see data) Quarterly Growth - Winner and Losers (Hover over chart to see growth for quarter)